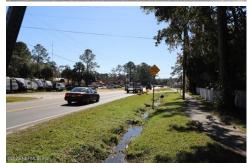

Melrose commercial opportunity- Located one block from the junction of SR 21 & SR 26 in the heart of Melrose is the perfect site to start your new retail or service business. With 100 feet of SR 21 frontage, this 0.31 acre site offers great exposure with a traffic count of over 9, 500 cares daily. Zoned C-2 commercial the site offers city water, and is flat and ready to build. The vibrant community is known for its many community events and art shows that can swell foot traffic dramatically on the weekends. So, if you have been dreaming of starting your own business don't let this unique opportunity pass you by!