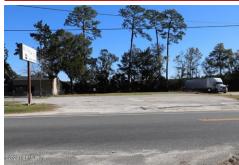

Melrose commercial opportunity- Located one block from the junction of SR 21 & SR 26 in the heart of Melrose is the perfect site to start your new retail or service business. With 100 feet of SR 21 frontage, this 0.31 acre site offers great exposure with a traffic count of over 9, 500 cares daily. Zoned C-2 commercial the site offers city water, and is flat and ready to build. The vibrant community is known for its many community events and art shows that can swell foot traffic dramatically on the weekends. So, if you have been dreaming of starting your own business don't let this unique opportunity pass you by!