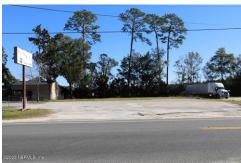

Melrose commercial opportunity- Located one block from the junction of SR 21 & SR 26 in the heart of Melrose is the perfect site to start your new retail or service business. With 100 feet of SR 21 frontage, this 0.31 acre site offers great exposure with a traffic count of over 9, 500 cares daily. Zoned C-2 commercial the site offers city water, and is flat and ready to build. The vibrant community is known for its many community events and art shows that can swell foot traffic dramatically on the weekends. So, if you have been dreaming of starting your own business don't let this unique opportunity pass you by!