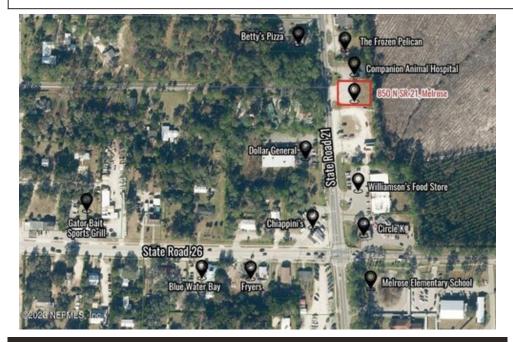

## 850 State Road 21, Melrose, FL 32666

MLS #: 2000560
Land | Lot: 13,068 ft<sup>2</sup>

» More Info: 850StateRoad21.IsForSale.com

Ronald E Blake (352) 475-2199 (Office) (352) 235-1644 (Mobile) rblakecbi@yahoo.com https://www.cbisaacrealty.com/

Melrose commercial opportunity- Located one block from the junction of SR 21 & SR 26 in the heart of Melrose is the perfect site to start your new retail or service business. With 100 feet of SR 21 frontage, this 0.31 acre site offers great exposure with a traffic count of over 9, 500 cares daily. Zoned C-2 commercial the site offers city water, and is flat and ready to build. The vibrant community is known for its many community events and art shows that can swell foot traffic dramatically on the weekends. So, if you have been dreaming of starting your own business don't let this unique opportunity pass you by!